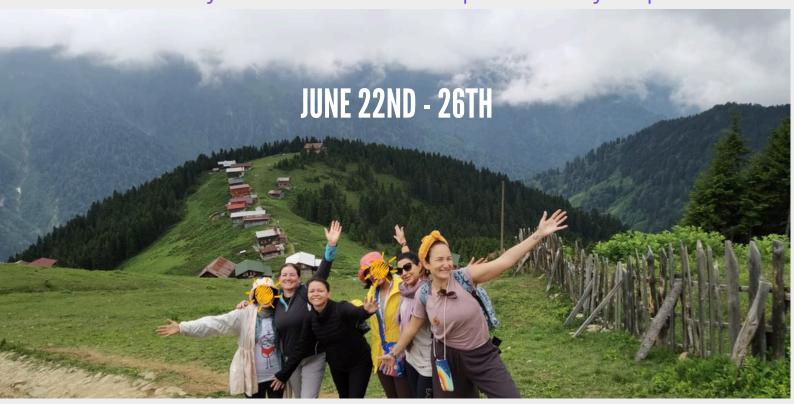

# pranseending/ Jaya

## A JOURNEY BACK TO TIERRA

A profound journey of awakening, designed to awaken the deepest wisdom within you and unveil the full spectrum of your potential.









DIVE INTO THE TRANSFORMATIVE JOURNEY OF THE "TRANSCENDING MAYA RETREAT," WHERE THE ESSENCE OF SELF-DISCOVERY MEETS THE FRONTIER OF YOUR LIMITLESS POTENTIAL. THIS EXCLUSIVE RETREAT IS DESIGNED TO USHER YOU INTO A DEEPER AWARENESS OF SELF, COMBINING CUTTING-EDGE SCIENTIFIC INSIGHTS, PROFOUND MIND WORK, AND TIME-HONORED SPIRITUAL PRACTICES.

VENTURE BEYOND THE FAMILIAR, EXPLORING AND EXPERIMENTING WITH THE MYSTERIES OF NATURE AND THE EXHILARATION OF STEPPING OUT OF YOUR COMFORT ZONE. OUR RETREAT OFFERS A METICULOUSLY CUSTOMIZED SET OF IMMERSIVE EXPERIENCES DESIGNED TO REJUVENATE YOUR MIND, BODY, AND SOUL, CONNECTING YOU WITH AN ANCIENT WISDOM THAT RESONATES BOTH WITHIN AND IN THE NATURAL WORLD AROUND YOU.













#### **JUNE 22 -26TH**

#### In this retreat you will be:

- Connec